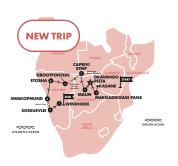

# OKAVANGO DELTA & DESERTS

13 DAYS

WAS: FROM \$4,999
NOW: FROM \$4,514
SAVE: FROM \$485