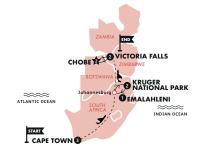

# **CAPE SAFARI** & FALLS

11 DAYS

WAS: FROM \$3,619
NOW: FROM \$3,333
SAVE: FROM \$286