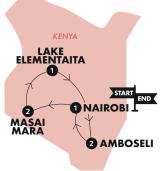

## KENYAN HIGHLIGHTS

7 DAYS

WAS: FROM \$2,565
NOW: FROM \$2,344
SAVE: FROM \$ 221