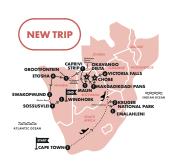

# **CAPE SAFARI** & FALLS

11 DAYS

WAS: FROM \$3,619
NOW: FROM \$3,333
SAVE: FROM \$286

# OKAVANGO DELTA & DESERTS

13 DAYS

WAS: FROM \$4,999
NOW: FROM \$4,514
SAVE: FROM \$485

#### SOUTHERN AFRICA SAFARI

23 DAYS

WAS: FROM \$8,445
NOW: FROM \$7,691
SAVE: FROM \$754