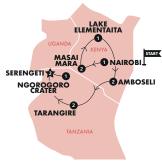

## KENYAN HIGHLIGHTS

7 DAYS

WAS: FROM \$2,565
NOW: FROM \$2,344
SAVE: FROM \$ 221